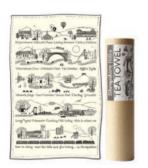

## SHREWSBURY TEA TOWELS

SS-TT07 Shrewsbury TTowel in tube - blue/unbleached cotton

SS-TT08 Shrewsbury TTowel in tube - dark olive/unbleached cotton

SS-TT09 Shrewsbury TTowel in tube - orange/unbleached cotton

## Shropshire Hills Tea Towels

SSH-TT01 Shrewsbury TTowel in tube - dark grey/unbleached cotton

SSH-TT02 Shropshire T Towel in tube - blue/unbleached

SSH-TT03 Shropshire T Towel in tube - green/unbleached cotton

Tea towels are packaged in brown recycled tubes,
Mugs are packaged in sturdy brown boxes and toning tissue paper
Each product contains a key explaining all the places and characters.
Notebooks are banded with brown recycled ribbed paper.