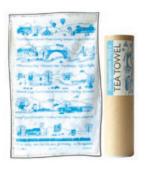

## SHREWSBURY TEA TOWELS

SS-TT07 Shrewsbury TTowel in tube - blue/unbleached cotton

SS-TT08 Shrewsbury TTowel in tube - dark olive/unbleached cotton

SS-TT09 Shrewsbury TTowel in tube - orange/unbleached cotton

## Shropshire Hills Tea Towels

SSH-TT01 Shrewsbury TTowel in tube - dark grey/unbleached cotton

SSH-TT02 Shropshire T Towel in tube - blue/unbleached

SSH-TT03 Shropshire T Towel in tube - green/unbleached cotton

Tea towels are packaged in brown recycled tubes,
Mugs are packaged in sturdy brown boxes and toning tissue paper
Each product contains a key explaining all the places and characters.
Notebooks are banded with brown recycled ribbed paper.