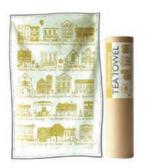

## SHREWSBURY TEA TOWELS

SS-TT07 Shrewsbury TTowel in tube - blue/unbleached cotton

SS-TT08 Shrewsbury TTowel in tube - dark olive/unbleached cotton

SS-TT09 Shrewsbury TTowel in tube - orange/unbleached cotton

## Shropshire Hills Tea Towels

SSH-TT01 Shrewsbury TTowel in tube - dark grey/unbleached cotton

SSH-TT02 Shropshire T Towel in tube - blue/unbleached

SSH-TT03 Shropshire T Towel in tube - green/unbleached cotton

# SHROPSHIRE TOWNS TEA TOWELS

SSH-TT04 Shrewsbury TTowel in tube - dark turq/unbleached cotton

SSH-TT05 Shropshire T Towel in tube- olive/unbleached cotton

SSH-TT06 Shropshire T Towel in tube - red/unbleached cotton

Tea towels are packaged in brown recycled tubes,
Mugs are packaged in sturdy brown boxes and toning tissue paper
Each product contains a key explaining all the places and characters.
Notebooks are banded with brown recycled ribbed paper.