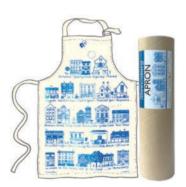

#### SHROPSHIRE APRON

SS-AP02 Shrewsbury Apron dark turquoise blue apron in tube

Greetings cards are printed on matte white board and are cello wrapped with a toning coloured envelope. Bags include a handstamped tag.