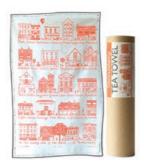

## SHREWSBURY TEA TOWELS

SS-TT07 Shrewsbury TTowel in tube - blue/unbleached cotton

SS-TT08 Shrewsbury TTowel in tube - dark olive/unbleached cotton

SS-TT09 Shrewsbury TTowel in tube - orange/unbleached cotton

## Shropshire Hills Tea Towels

SSH-TT01 Shrewsbury TTowel in tube - dark grey/unbleached cotton

SSH-TT02 Shropshire T Towel in tube - blue/unbleached

SSH-TT03 Shropshire T Towel in tube - green/unbleached cotton

# SHROPSHIRE TOWNS TEA TOWELS

SSH-TT04 Shrewsbury TTowel in tube - dark turq/unbleached cotton

SSH-TT05 Shropshire T Towel in tube- olive/unbleached cotton

SSH-TT06 Shropshire T Towel in tube - red/unbleached cotton

Tea towels are packaged in brown recycled tubes,
Mugs are packaged in sturdy brown boxes and toning tissue paper
Each product contains a key explaining all the places and characters.
Notebooks are banded with brown recycled ribbed paper.