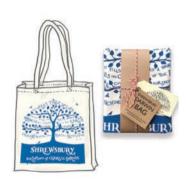

#### SHREWSBURY BAGS

SS-B0 I Shrewsbury cotton bag - blue 5oz wrapped, handmade tag

SS-B04 Shrewsbury cotton bag - red 5oz wrapped, handmade tag

SS-B05 SShrewsbury cotton bag - green 5oz wrapped, handmade tag

## SHREWSBURY - SHOPPING BAG

DAR-B06 Shrewsbury Darwin canvas bag dark turquoise blue I Ooz bag with gusset, handmade tag