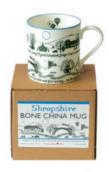

## BONE CHINA MUGS - SMALL

SSH-M01 Shropshire Hills bone china mug, light blue rim in box

SSH-M02 Shropshire Towns bone china mug, dark blue rim in box

SS-M03 Shrewsbury bone china mug, orange rim in box