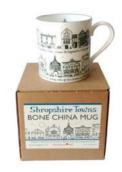

## BONE CHINA MUGS - SMALL

SSH-M01 Shropshire Hills bone china mug, light blue rim in box

SSH-M02 Shropshire Towns bone china mug, dark blue rim in box

SS-M03 Shrewsbury bone china mug, orange rim in box