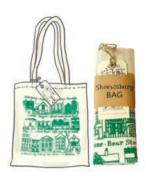

#### SHREWSBURY BAGS

SS-B0 I Shrewsbury cotton bag - blue 5oz wrapped, handmade tag

SS-B04 Shrewsbury cotton bag - red 5oz wrapped, handmade tag

SS-B05 SShrewsbury cotton bag - green 5oz wrapped, handmade tag

## SHREWSBURY - SHOPPING BAG

DAR-B06 Shrewsbury Darwin canvas bag dark turquoise blue I Ooz bag with gusset, handmade tag