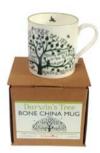

DAR-M02 Darwin's Tree bone china mug, lime green rim in box

LL-M01 London Stories bone china mug, light blue rim in box