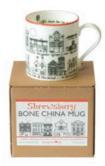

## BONE CHINA MUGS - SMALL

SSH-M01 Shropshire Hills bone china mug, light blue rim in box

SSH-M02 Shropshire Towns bone china mug, dark blue rim in box

SS-M03 Shrewsbury bone china mug, orange rim in box