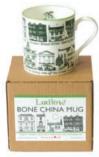

#### Ludlow

SLUD-C01 Ludlow cream-black

SLUD-C05 Ludlow chrome-black

SLUD-C02 Ludlow blue

SLUD-C06 Ludlow turq-brown

SLUD-C03 Ludlow multi-alt

SLUD-C07 Ludlow lime-green

SLUD-C04 Ludlow multi-retro

## BONE CHINA MUGS - SMALL

SSH-M01 Shropshire Hills bone china mug, light blue rim in box

SSH-M02 Shropshire Towns bone china mug, dark blue rim in box

SS-M03 Shrewsbury bone china mug, orange rim in box