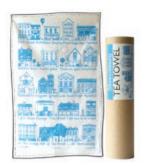

## SHREWSBURY TEA TOWELS

SS-TT07 Shrewsbury TTowel in tube - blue/unbleached cotton

SS-TT08 Shrewsbury TTowel in tube - dark olive/unbleached cotton

SS-TT09 Shrewsbury TTowel in tube - orange/unbleached cotton

## Shropshire Hills Tea Towels

SSH-TT01 Shrewsbury TTowel in tube - dark grey/unbleached cotton

SSH-TT02 Shropshire T Towel in tube - blue/unbleached

SSH-TT03 Shropshire T Towel in tube - green/unbleached cotton

# SHROPSHIRE TOWNS TEA TOWELS

SSH-TT04 Shrewsbury TTowel in tube - dark turq/unbleached cotton

SSH-TT05 Shropshire T Towel in tube- olive/unbleached cotton

SSH-TT06 Shropshire T Towel in tube - red/unbleached cotton

Tea towels are packaged in brown recycled tubes,
Mugs are packaged in sturdy brown boxes and toning tissue paper
Each product contains a key explaining all the places and characters.
Notebooks are banded with brown recycled ribbed paper.