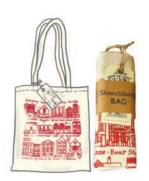

#### SHREWSBURY BAGS

SS-B0 I Shrewsbury cotton bag - blue 5oz wrapped, handmade tag

SS-B04 Shrewsbury cotton bag - red 5oz wrapped, handmade tag

SS-B05 SShrewsbury cotton bag - green 5oz wrapped, handmade tag

## SHREWSBURY - SHOPPING BAG

DAR-B06 Shrewsbury Darwin canvas bag dark turquoise blue I Ooz bag with gusset, handmade tag

#### SHROPSHIRE APRON

SS-AP02 Shrewsbury Apron dark turquoise blue apron in tube

Greetings cards are printed on matte white board and are cello wrapped with a toning coloured envelope. Bags include a handstamped tag.

Tea towels are packaged in brown recycled tubes,
Mugs are packaged in sturdy brown boxes and toning tissue paper
Each product contains a key explaining all the places and characters.
Notebooks are banded with brown recycled ribbed paper.