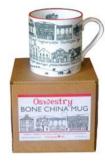

#### **OSWESTRY**

SOS-C01 Oswestry Stories cream-black

SOS-C05 Oswestry chrome-black

SOS-C09 Oswald's Tree multi

SOS-C02 Oswestry Stories blue

SOS-C06 Oswestry turq-black

SOS-C10 Oswald's Tree greens

SOS-C03
Oswestry Stories multi-alt

SOS-M01 Oswestry bone china mug, red rim in box

SLUD-M01 Ludlow bone china mug, green rim in box

SCS-M01 Church Stretton bone china mug, green rim in box

SATT-M01 Attingham bone china mug, burgundy rim in box