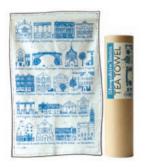

# SHROPSHIRE TOWNS TEA TOWELS

SSH-TT04 Shrewsbury TTowel in tube - dark turq/unbleached cotton

SSH-TT05 Shropshire T Towel in tube- olive/unbleached cotton

SSH-TT06 Shropshire T Towel in tube - red/unbleached cotton

Tea towels are packaged in brown recycled tubes,
Mugs are packaged in sturdy brown boxes and toning tissue paper
Each product contains a key explaining all the places and characters.
Notebooks are banded with brown recycled ribbed paper.