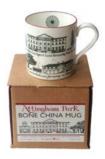

#### ATTINGHAM PARK

SATT-C01 Attingham Park cream-black

SATT-C02 Attingham Park greens

SATT-C03 Attingham Walled Garden

SATT-C04 Attingham Park blue

SATT-C05 Attingham multi-retro

SATT-C06 Attingham lime-olive

SOS-M01 Oswestry bone china mug, red rim in box

SLUD-M01 Ludlow bone china mug, green rim in box

SCS-M01 Church Stretton bone china mug, green rim in box

SATT-M01 Attingham bone china mug, burgundy rim in box