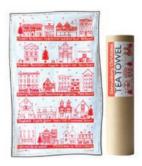

## SHREWSBURY TEA TOWELS

SS-TT07 Shrewsbury TTowel in tube - blue/unbleached cotton

SS-TT08 Shrewsbury TTowel in tube - dark olive/unbleached cotton

SS-TT09 Shrewsbury TTowel in tube - orange/unbleached cotton

SS-TTX01 Shrewsbury Christmas TTowel in tube - red/bleached cotton

Tea towels are packaged in brown recycled tubes,
Mugs are packaged in sturdy brown boxes and toning tissue paper
Each product contains a key explaining all the places and characters.
Notebooks are banded with brown recycled ribbed paper.