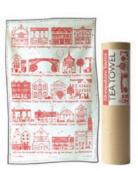

## SHREWSBURY TEA TOWELS

SS-TT07 Shrewsbury TTowel in tube - blue/unbleached cotton

SS-TT08 Shrewsbury TTowel in tube - dark olive/unbleached cotton

SS-TT09 Shrewsbury TTowel in tube - orange/unbleached cotton

SS-TTX01 Shrewsbury Christmas TTowel in tube - red/bleached cotton

Tea towels are packaged in brown recycled tubes,
Mugs are packaged in sturdy brown boxes and toning tissue paper
Each product contains a key explaining all the places and characters.
Notebooks are banded with brown recycled ribbed paper.