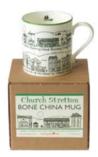

## CHURCH STRETTON

SCS-C01 Church Stretton brown-red

SCS-C04 Church Stretton cream black

SOS-M01 Oswestry bone china mug, red rim in box

SLUD-M01 Ludlow bone china mug, green rim in box

SCS-M01 Church Stretton bone china mug, green rim in box

SATT-M01 Attingham bone china mug, burgundy rim in box