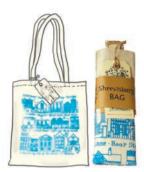

#### SHREWSBURY BAGS

SS-B0 I Shrewsbury cotton bag - blue 5oz wrapped, handmade tag

SS-B04 Shrewsbury cotton bag - red 5oz wrapped, handmade tag

SS-B05 SShrewsbury cotton bag - green 5oz wrapped, handmade tag

## SHREWSBURY - SHOPPING BAG

DAR-B06 Shrewsbury Darwin canvas bag dark turquoise blue I Ooz bag with gusset, handmade tag

#### SHROPSHIRE APRON

SS-AP02 Shrewsbury Apron dark turquoise blue apron in tube

Greetings cards are printed on matte white board and are cello wrapped with a toning coloured envelope. Bags include a handstamped tag.

Tea towels are packaged in brown recycled tubes,
Mugs are packaged in sturdy brown boxes and toning tissue paper
Each product contains a key explaining all the places and characters.
Notebooks are banded with brown recycled ribbed paper.