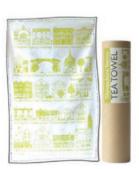

## SHREWSBURY TEA TOWELS

SS-TT07 Shrewsbury TTowel in tube - blue/unbleached cotton

SS-TT08 Shrewsbury TTowel in tube - dark olive/unbleached cotton

SS-TT09 Shrewsbury TTowel in tube - orange/unbleached cotton

## Shropshire Hills Tea Towels

SSH-TT01 Shrewsbury TTowel in tube - dark grey/unbleached cotton

SSH-TT02 Shropshire T Towel in tube - blue/unbleached

SSH-TT03 Shropshire T Towel in tube - green/unbleached cotton

# SHROPSHIRE TOWNS TEA TOWELS

SSH-TT04 Shrewsbury TTowel in tube - dark turq/unbleached cotton

SSH-TT05 Shropshire T Towel in tube- olive/unbleached cotton

SSH-TT06 Shropshire T Towel in tube - red/unbleached cotton

Tea towels are packaged in brown recycled tubes,
Mugs are packaged in sturdy brown boxes and toning tissue paper
Each product contains a key explaining all the places and characters.
Notebooks are banded with brown recycled ribbed paper.