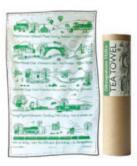

## Shropshire Hills Tea Towels

SSH-TT01 Shrewsbury TTowel in tube - dark grey/unbleached cotton

SSH-TT02 Shropshire T Towel in tube - blue/unbleached

SSH-TT03 Shropshire T Towel in tube - green/unbleached cotton

# SHROPSHIRE TOWNS TEA TOWELS

SSH-TT04 Shrewsbury TTowel in tube - dark turq/unbleached cotton

SSH-TT05 Shropshire T Towel in tube- olive/unbleached cotton

SSH-TT06 Shropshire T Towel in tube - red/unbleached cotton

Tea towels are packaged in brown recycled tubes,
Mugs are packaged in sturdy brown boxes and toning tissue paper
Each product contains a key explaining all the places and characters.
Notebooks are banded with brown recycled ribbed paper.