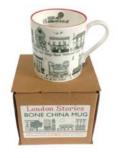

DAR-M02 Darwin's Tree bone china mug, lime green rim in box

LL-M01 London Stories bone china mug, light blue rim in box